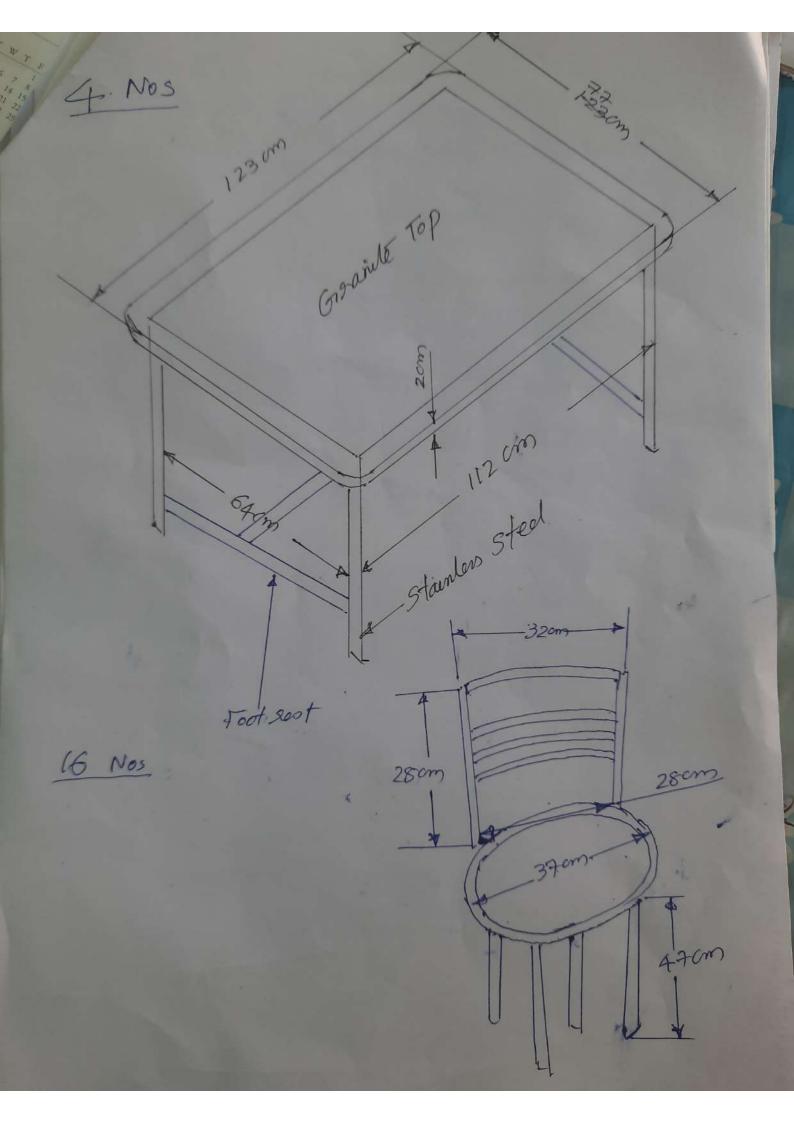

Contact Person: Savyan P V, Canteen Committee Convenor and Assitant Professor of Computer Science, HoD of Computer Science (9895 259 420)

Encl: Annexure 1(specification)
Annexure II (Drawing)

| slN<br>o |      | Dinning Table : 4 Nos                                               |                                                                                                                                                                                                                                                                                            |
|----------|------|---------------------------------------------------------------------|--------------------------------------------------------------------------------------------------------------------------------------------------------------------------------------------------------------------------------------------------------------------------------------------|
| U        | Item | Part                                                                | Details                                                                                                                                                                                                                                                                                    |
|          | a)   | Material of Tabletop:                                               | Tabletop: Solid granite black polished on top for durability and a classic look. Frame: Sturdy metal ofMS Angle section legs for stability. The granite top should be well and safely seated on the table frame                                                                            |
|          | b)   | Dimensions of Tabletop:                                             | Length of granite top: 123 cm. Width of granite: 77 cm for comfortable seating.                                                                                                                                                                                                            |
|          | c)   | Dimensions table frame<br>4 legs per table with<br>bottom foot rest | made of 1" MS angle section of 5mm thickness Height including granite top: 77 cm Leg height: 75 cm Table width: 64 cm Table frame length: 112 cm Bottom cross bar of length 112 cm at bottom of frame for foot rest/strength. cross bar of width 64 cm at bottom at two sides(width wise). |
|          | c)   | Seating Capacity:                                                   | <ul><li>Should be able to accommodate 2 people at each side of the table, a total of 4 people at a time on each table.</li><li>Allow at least 22 inches of space per person for comfort.</li></ul>                                                                                         |
|          | d)   | Style:                                                              | - Rectangular                                                                                                                                                                                                                                                                              |
|          | e)   | Finish:                                                             | -Granite top corners should be well roundedLeg tip should have bushes to avoid scrach on floor                                                                                                                                                                                             |
|          |      | Matching Chairs: 16 Nos                                             |                                                                                                                                                                                                                                                                                            |
|          | f)   | Material for chair                                                  | 4 legs chair of height and round shape with back rest. Top of the chair as well as legs and back rest should be made of MS pipe of 3/4 inch. Top(seating) of the chair can be alternatively rubwood fo round shape.                                                                        |
|          | g)   | Style                                                               | Round shape with back rest. There should be three spines<br>Leg tip should have bushes to avoid scrach on floor                                                                                                                                                                            |
|          | h)   | Height of chair upto seat                                           | 47 cm                                                                                                                                                                                                                                                                                      |
|          | i)   | Back rest diamensions                                               | Height: 28 cm Width: 28 cm Backrest top portion should be wider than bottom portion, made of MS pipe 3/4 inch. Make in curve shape(inward curve)                                                                                                                                           |
|          | j)   | Round Seat diameter:                                                | 37 cm                                                                                                                                                                                                                                                                                      |